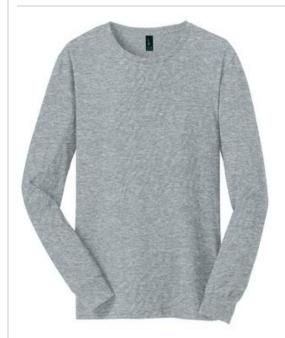

# Young Mens The Concert Tee<sup>®</sup> Long Sleeve. DT5200

With its long sleeves, this tee riffs on our classic Concert Tee.

- 4.5-ounce, 100% soft spun cotton, 30 singles
- 90/10 soft spun cotton/poly (Heather Grey)
- Tear-away tag
- Rib knit cuffs