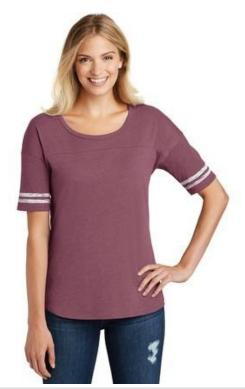

# District <sup>®</sup> Women's Scorecard Tee. DT487

This comfortable tee delivers style fit for a winner.

- 4.5-ounce, 60/40 combed ring spun cotton/poly, 32 singles
- Drop shoulder with longer sleeve
- Distressed printed stripes at sleeve
- Self-fabric neck
- Tear-away label
- Front and back yoke
- Curved hem

Please note: This product is transitioning from woven labels to tear-away labels. Your order may contain a combination of both labels.

front

back