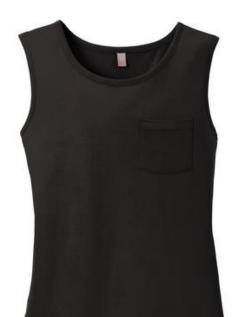

# **CLOSEOUT District<sup>®</sup> Juniors Soft Wash Muscle** Tank. DT4301

Show off your arms (and a little attitude) with this garment-washed tank.

- 3.7-ounce, 100% ring spun combed cotton, 40 singles
- Left chest pocket