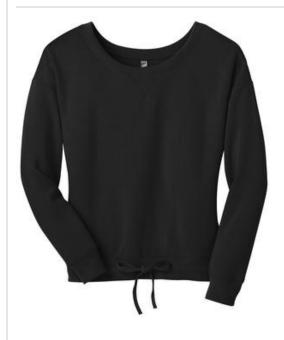

# Juniors Core Fleece Wide Neck Pullover. DT293

Soon to be your go-to favorite, this pullover has a drop shoulder for comfortable style.

- 8.3-ounce, 60/40 cotton/poly fleece
- Self-fabric drawcord hem