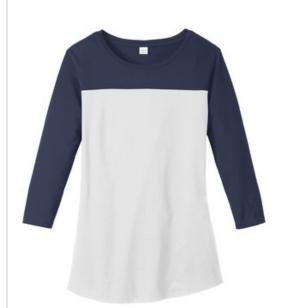

# DISCONTINUED District® Women's Rally 3/4-Sleeve Tee. DT2700

Showcase spirit in this colorblock tee.

- 3.8-ounce, 100% combed ring spun cotton, 40 singles
- Longer length
- 1x1 rib knit neck
- Shoulder to shoulder taping
- Tear-away label
- Open hem sleeves
- Curved hem