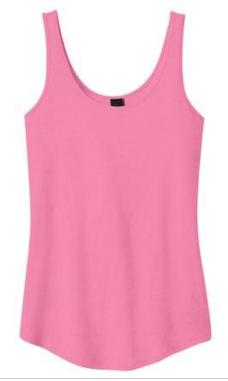

## **Juniors Cotton Swing Tank DT2500**

An irresistibly floaty tank.

• 3.8-ounce, 100% ring spun combed cotton, 40 singles

Due to the nature of 50/50 cotton/polyester neon fabrics, special care must be taken throughout the printing process. **CARE INSTRUCTIONS** 