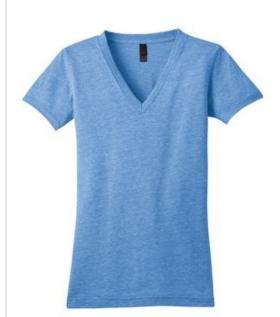

# DISCONTINUED District<sup>®</sup> Juniors Tri-Blend V-Neck Tee. DT242V

A triple dose of softness and heathered style.

• 4.4-ounce, 50/38/12 poly/ring spun cotton/rayon, 30 singles

Tri-Blend fabric infuses each garment with unique character. Please allow for slight color variations. Due to the heat sensitivity of tri-blend fabrics, special care must be taken throughout the printing process. Consult your decorator or ink supplier for best printing practices.