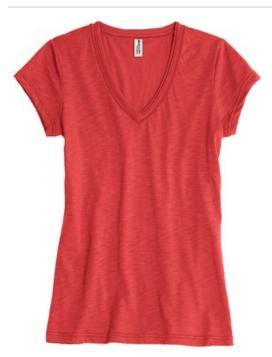

# CLOSEOUT District<sup>®</sup> Juniors Slub V-Neck Tee. DT240

Thick-and-thin slub yarn makes an impact in this must-have tee.

- 3.8-ounce, 100% ring spun cotton slub (preshrunk), 40 singles
- Double-rolled raw edge neck

Slub fabric infuses each garment with unique character. Please allow for slight color variations.