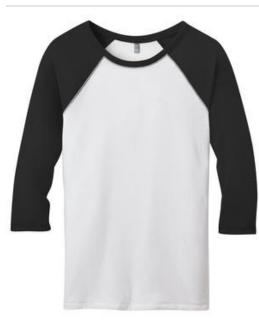

# Juniors 50/50 3/4-Sleeve Raglan Tee. DT228

This retro look is always a comfortable choice.

- 4.8-ounce, 50/50 ring spun combed cotton/poly, 26 singles
- Coverstitch detail at shoulders and hem