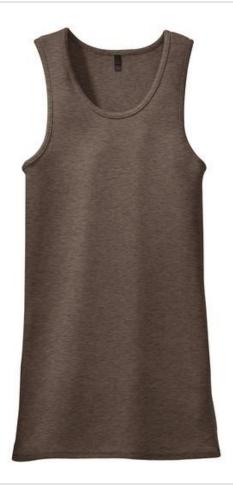

## Juniors 2x1 Rib Tank. DT210

This classic tank has a lived-in fit for endless styling possibilities.

• 5.9-ounce, 100% ring spun combed cotton, 28 singles

CARE INSTRUCTIONS

Machine wash cold, inside out, with like colors. Do not bleach. Tumble dry low. Warm iron if necessary.