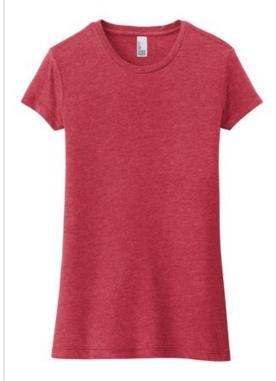

# District <sup>®</sup> Women's Fitted Perfect Tri <sup>®</sup> Tee. DT155

This perfect triblend tee fits closer to the body for a form-flattering silhouette.

- 4.5-ounce, 50/25/25 poly/combed ring spun cotton/rayon,
  32 singles
- Form fitting
- 1x1 rib knit neck
- Tear-away label
- Shoulder to shoulder taping
- Size up for a less fitted look