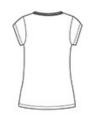

#### **CARE INSTRUCTIONS**

Machine wash cold with like colors, only non-chlorine bleach when needed, tumble dry low, warm iron if necessary.

front

back