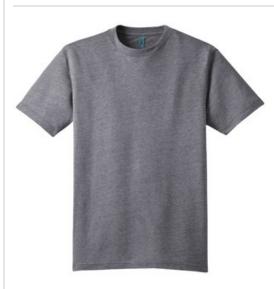

## Young Mens Tri-Blend Crewneck Tee. DT142

Get triple the softness in this vintage-looking crewneck.

• 4.4-ounce, 50/38/12 poly/ring spun cotton/rayon, 30 singles

Tri-Blend fabric infuses each garment with unique character. Please allow for slight color variations. Due to the heat sensitivity of tri-blend fabrics, special care must be taken throughout the printing process. Consult your decorator or ink supplier for best printing practices.