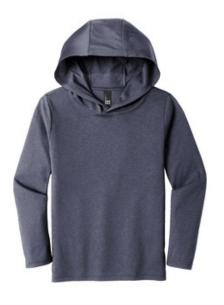

## District <sup>®</sup> Youth Perfect Tri <sup>®</sup> Long Sleeve Hoodie DT139Y

A lightweight tri-blend essential that's perfect all year round.

- 4.5-ounce, 50/25/25 poly/combed ring spun cotton/rayon, 32 singles
- Tear-away label
- Shoulder to shoulder taping