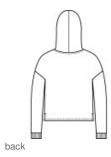

# District<sup>®</sup> Women's Perfect Tri<sup>®</sup> Midi Long Sleeve Hoodie DT1390L

The perfect hoodie tee crafted from three yarns with a modest crop for an effortlessly cool look.

- 4.5-ounce, 50/25/25 poly/combed ring spun cotton/rayon,
  32 singles
- Modest crop
- Unlined hood with self-fabric drawcords
- 1x1 rib knit cuffs
- Drop shoulder
- Shoulder to shoulder taping
- Finished hem with side vents
- Relaxed fit
- Tear-away label