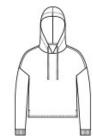

# District<sup>®</sup> Women's Perfect Tri<sup>®</sup> Midi Long Sleeve Hoodie DT1390L

The perfect hoodie tee crafted from three yarns with a modest crop for an effortlessly cool look.

- 4.5-ounce, 50/25/25 poly/combed ring spun cotton/rayon,
  32 singles
- Modest crop
- Unlined hood with self-fabric drawcords
- 1x1 rib knit cuffs
- Drop shoulder
- Shoulder to shoulder taping
- Finished hem with side vents
- Relaxed fit
- Tear-away label

front