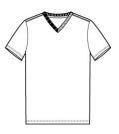

## District <sup>®</sup> Perfect Tri<sup>®</sup> V-Neck Tee. DT1350

This tri-blend tee has the look of perfection.

- 4.5-ounce, 50/25/25 poly/combed ring spun cotton/rayon,32 singles
- 1X1 rib knit neck
- Shoulder to shoulder taping
- Tear-away label

Machine wash cold, with like colors. Only non-chlorine bleach.

Tumble dry low. Warm iron if necessary.

front

back

HOW TO MEASURE

CHEST WIDTH

Measure under the arm and around the fullest part of the chest with arms down, keeping tape horizontal.