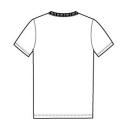

Machine wash cold, with like colors. Only non-chlorine bleach.

Tumble dry low. Warm iron if necessary.

front

back

HOW TO MEASURE

CHEST WIDTH

Measure under the arm and around the fullest part of the chest with arms down, keeping tape horizontal.