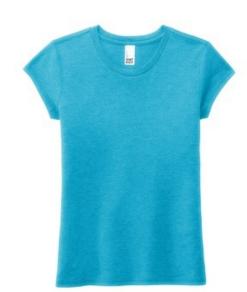

# District <sup>®</sup> Girls Perfect Tri <sup>®</sup> Tee DT130YG

This triblend tee is perfectly soft and comfortable.

- 4.5-ounce, 50/25/25 poly/combed ring spun cotton/rayon, 32 singles
- 1x1 rib knit neck
- Tear-away label
- Shoulder to shoulder taping