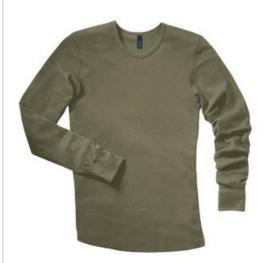

## Young Mens Long Sleeve Thermal. DT118

A true chill-chaser made to go with well-worn jeans.

- 5-ounce, 60/40 ring spun combed cotton/poly mini waffle blend, 40 singles
- Rib knit cuffs
- Coverstitched raw edge hems