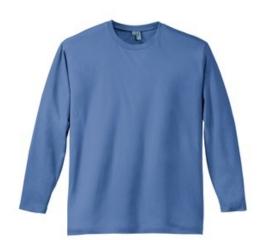

# District <sup>®</sup> Perfect Weight<sup>®</sup> Long Sleeve Tee. DT105

This long sleeve tee looks perfect by itself or layered.

- 4.3-ounce, 100% ring spun combed cotton, 32 singles
- 1x1 rib knit neck
- Shoulder to shoulder taping
- Open hem sleeves

### COLOR INFORMATION

Bright White PMS 11-0601

Charcoal PMS 7540C

Espresso PMS 2479C

Heathered Nav

Heathered Steel PMS 423C

PMS NTR BLACK

Maritime Blue PMS 653C