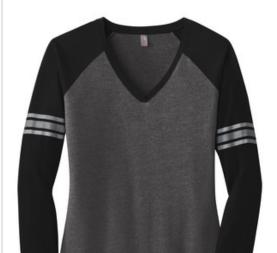

# DISCONTINUED District <sup>®</sup> Women's Game Long Sleeve V-Neck Tee. DM477

Winning style that is soft and comfortable.

- 4.5-ounce, 60/40 combed ring spun cotton/poly, 32 singles
- Tear-away label
- Crossover V-neck
- Back neck tape
- Metallic silver printed mesh and stripes at sleeve
- Black printed mesh and stripes at sleeve (Heathered True Royal, Heathered Dark Fuchsia)
- 1x1 rib knit cuffs
- Curved hem

## COLOR INFORMATION