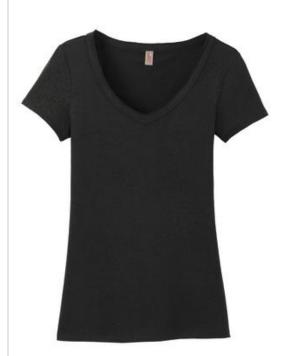

# **CLOSEOUT District Made<sup>®</sup> Ladies Shimmer V-Neck Tee. DM456**

Sophisticated shimmer and seaming details give this tee a stylish edge.

• 3.5-ounce, 60/40 ring spun cotton/poly, 40 singles