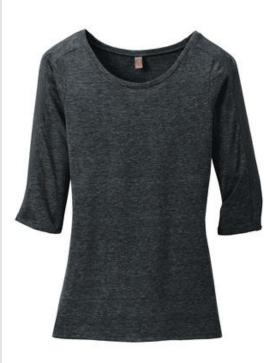

## CLOSEOUT District Made<sup>®</sup> Ladies Tri-Blend Lace 3/4-Sleeve Tee. DM444

Lace insets down the shoulders and arms add a feminine touch to this heathered tee.

- 4.4-ounce, 50/38/12 poly/ring spun combed cotton/rayon,
  30 singles
- 80/20 cotton/poly lace insets