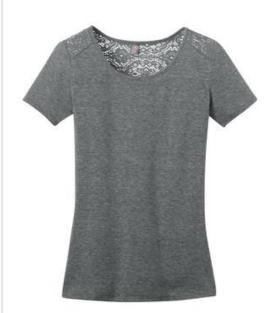

# Ladies Tri-Blend Lace Tee. DM441

Lace insets elevate this heathered tee from ordinary to extraordinary.

- 4.4-ounce, 50/38/12 poly/ring spun combed cotton/rayon, 30 singles
- 80/20 cotton/poly back lace inset

Tri-Blend fabric infuses each garment with unique character. Please allow for slight color variations. Due to the heat sensitivity of tri-blend fabrics, special care must be taken throughout the printing process. Consult your decorator or ink supplier for best printing practices.