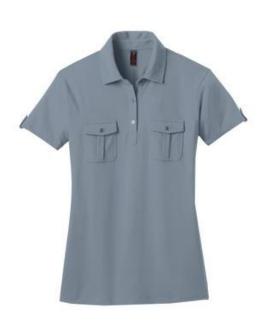

# CLOSEOUT District Made<sup>®</sup> Ladies Double Pocket Polo. DM433

Double chest pockets liven up this wardrobe essential.

- 5.3-ounce, 60/40 ring spun combed cotton/poly, 24 singles
- Self-fabric collar
- 3-button placket with metal buttons
- Tab detail at sleeve hems
- Side vents