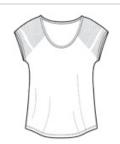

## CLOSEOUT District Made<sup>®</sup> Ladies 60/40 Bling Tee. DM424

Contrast studs at the shoulders punch up this tee with a bold look.

• 3.5-ounce, 60/40 ring spun cotton/poly, 40 singles

## **CARE INSTRUCTIONS**

Machine wash cold with like colors, only non-chlorine bleach when needed. Do not use fabric softener. Tumble dry low.

front

back

HOW TO MEASURE

BUST

Measure under the arm and around the fullest part of the bust with arms down, keeping tape horizontal.