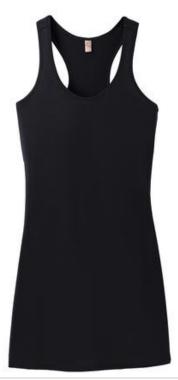

## DISCONTINUED District Made<sup>®</sup> Ladies 60/40 Racerback Dress. DM423

Racerback styling makes this flowy dress great for the beach or out on the town.

• 3.5-ounce, 60/40 ring spun cotton/poly, 40 singles