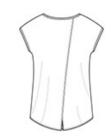

### This flowy tee is absolutely attention-getting.

- 3.9-ounce, 70/30 poly/rayon, 40 singles
- Tear-away label
- Relaxed fit
- Binding at neck and armholes
- Dolman sleeves
- Open, crossover back

Please note: This product is transitioning from woven labels to tear-away labels. Your order may contain a combination of both labels. CARE INSTRUCTIONS