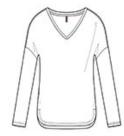

# DISCONTINUED District ® Women's Drapey Long Sleeve Tee. DM413

Soft and flowy, this tee complements any look.

- 3.9-ounce, 70/30 poly/rayon, 40 singles
- Tear-away label
- Relaxed fit
- Back neck tape
- Drop shoulder
- Curved hem with elongated side vents
- Slightly dropped back hem