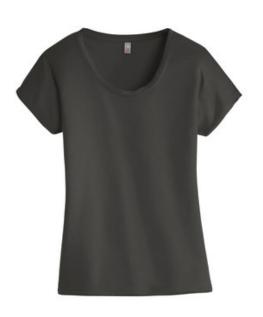

# DISCONTINUED District <sup>®</sup> Women's Drapey Dolman Tee. DM412

## A relaxed and flowy tee that delivers style.

- 3.9-ounce, 70/30 poly/rayon, 40 singles
- tear-away label
- Relaxed fit
- Back nect tape
- Curved dropped back hem

Please note: This product is transitioning from woven labels to tear-away labels. Your order may contain a combination of both labels.