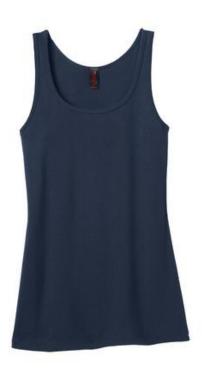

## CLOSEOUT District Made<sup>®</sup> Ladies Mini Rib Racerback Tank. DM403

With superfine rib, this tank is ideal for casual comfort.

• 4.7-ounce, 100% ring spun combed cotton, 40 singles

CARE INSTRUCTIONS Machine wash cold. Tumble dry low. Do not bleach. Cool iron when necessary.