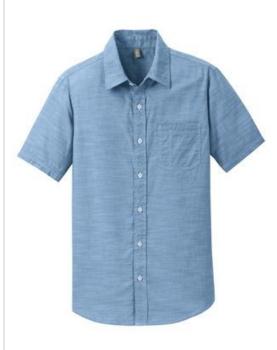

## DISCONTINUED District Made<sup>®</sup> Mens Short Sleeve Washed Woven Shirt. DM3810

Liven up your wardrobe with a must-have short sleeve chambray shirt.

- 3-ounce, 100% ring spun combed cotton slub chambray
- Patch pocket with pen holder