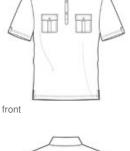

## CLOSEOUT District Made<sup>®</sup> Mens Double Pocket Polo. DM333

Double chest pockets add undeniable interest to this workplace or weekend must-have.

- 5.3-ounce, 60/40 ring spun combed cotton/poly, 24 singles
- Self-fabric collar
- 3-button placket with metal buttons
- Side vents