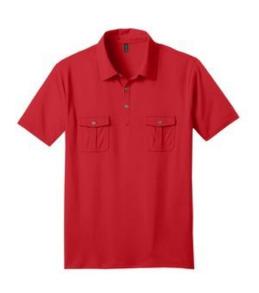

## CLOSEOUT District Made<sup>®</sup> Mens Double Pocket Polo. DM333

Double chest pockets add undeniable interest to this workplace or weekend must-have.

- 5.3-ounce, 60/40 ring spun combed cotton/poly, 24 singles
- Self-fabric collar
- 3-button placket with metal buttons
- Side vents