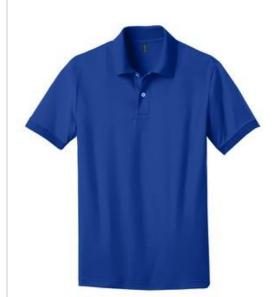

# DISCONTINUED District Made $^{\rm I\!R}$ Mens Stretch Pique Polo. DM325

With its fashion fit, it isn't a stretch to see how good-looking this moisture-wicking polo is.

- 5.5-ounce, 55/40/5 cotton/poly/spandex, 40 singles
- Flat knit collar and cuffs
- 2-button placket
- Side vents

### CARE INSTRUCTIONS

Machine wash cold. Do not bleach. Tumble dry low. Cool iron if necessary.

front