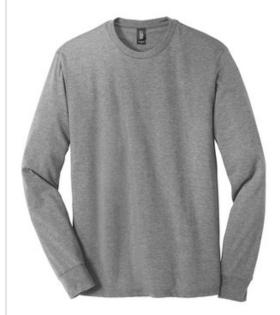

# District<sup>®</sup> Perfect Tri<sup>®</sup> Long Sleeve Tee . DM132

The long sleeve version of our perfect tri crew.

- 4.5-ounce, 50/25/25 poly/combed ring spun cotton/rayon, 32 singles
- Tear-away label
- 1x1 rib knit cuffs
- Shoulder to shoulder taping

Please note: This product is transitioning from woven labels to tear-away labels. Your order may contain a combination of both labels.

Tri-Blend fabric infuses each garment with unique character. Please allow for slight color variations. Due to the heat sensitivity of tri-blend fabrics, special care must be taken throughout the printing process. Consult your decorator or ink supplier for best printing practices.