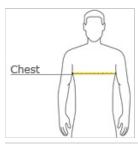

#### **HOW TO MEASURE**

# CHEST WIDTH

Measure under the arm and around the fullest part of the chest with arms down, keeping tape horizontal.

### SIZE CHART

|       | XS    | XS    | S     | S     | М     | М     | L     | L     | XL    | XL    | 2XL   | 3XL   | 3XL   | 4XL   | 4XL   |
|-------|-------|-------|-------|-------|-------|-------|-------|-------|-------|-------|-------|-------|-------|-------|-------|
| Chest | 32-34 | 32-34 | 35-37 | 35-37 | 38-40 | 38-40 | 41-43 | 41-43 | 44-46 | 44-46 | 47-49 | 50-53 | 50-53 | 54-57 | 54-57 |