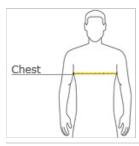

## **HOW TO MEASURE**

#### CHEST WIDTH

Measure under the arm and around the fullest part of the chest with arms down, keeping tape horizontal.

#### SIZE CHART

|       | XS    | S     | M     | L     | XL    | 2XL   | 3XL   | 4XL   |
|-------|-------|-------|-------|-------|-------|-------|-------|-------|
| Chest | 32-34 | 35-37 | 38-40 | 41-43 | 44-46 | 47-49 | 50-53 | 54-57 |