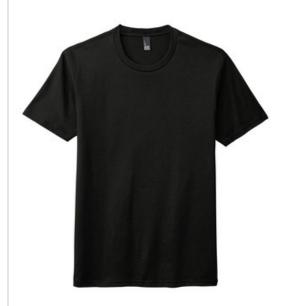

# District <sup>®</sup> Perfect Tri <sup>®</sup> DTG TeeDM130DTG

Revolutionary PosiPrint<sup>™</sup> printing technology, unbeatable softness and exceptional comfort meet in our tri-blend tee that's pre-treated and optimized for direct to garment (DTG) printing.

- 5-ounce, 50/25/25 poly/combed ring spun cotton/rayon, 32
- Fabric pre-treated and optimized with PosiPrint technology for direct to garment (DTG) printing
- 1x1 rib knit neck
- Tear-away label
- Shoulder to shoulder taping
- For best results, do not use with DTG printers that use a wet-on-wet pre-treating process.