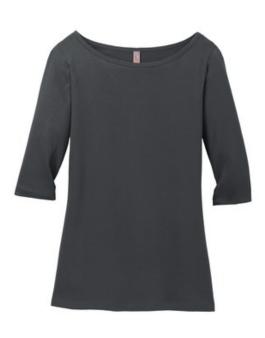

# District<sup>®</sup> Women's Perfect Weight<sup>®</sup> 3/4-Sleeve Tee. DM107L

Comfortable with a polished look.

- 4.3-ounce, 100% combed ring spun cotton, 32 singles
- Binding at neck
- Elbow-length sleeves