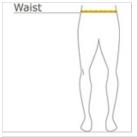

## HOW TO MEASURE

## WAIST

Measure around the smallest part of the natural waist.

#### SIZE CHART

|       | MT    | LT    | XLT   | 2XLT  | 3XLT  |
|-------|-------|-------|-------|-------|-------|
| Waist | 32-34 | 36-38 | 40-42 | 44-46 | 48-50 |