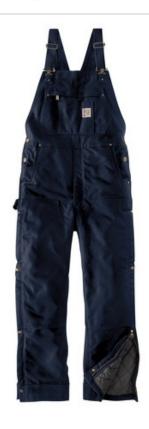

# Carhartt<sup>®</sup> Tall Firm Duck Insulated Bib Overalls CTT104393

- 12-ounce, firm hand, 100% ring spun cotton duck canvas
- Quilted nylon lining to waist for easy on and off; polyester insulation to waist for midweight warmth
- Adjustable elastic suspenders
- Multi-compartment bib pocket with zip closure
- Zipper fly
- Two large front pockets
- Hammer loop on right leg
- Seam-to-seam chap-style double-front construction
- Double-layer knees with openings for added knee pads and cleaning out debris
- Ankle-to-thigh leg zippers with storm flaps and snap closures
- Reinforced Cordura<sup>®</sup> back-leg kick panels
- Two reinforced back pockets
- Metal rivets at vital stress points
- Carhartt-strong, triple-stitched main seams
- Carhartt label sewn on bib pocket
- 33-inch inseam
- Loose fit