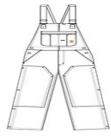

## DISCONTINUED Carhartt <sup>®</sup> Duck Quilt-Lined Zip-To-Thigh Bib Overalls. CTR41

These overalls are quilt-lined to keep you warm on the job site.

- 12-ounce, firm hand, 100% ring spun cotton duck canvas
- Nylon lining quilted to midweight-polyester insulation
- Adjustable front-elastic suspenders with highly durable clasps
- Multi-compartment bib pocket with zippered closure
- Zipper fly
- Two large lower-front pockets
- Hammer loops on the left and right legs
- Chap-style double-front construction
- Double-front knee construction with cleanout bottoms that can accommodate knee pads
- Ankle-to-thigh leg zippers with storm flaps and snap closures
- Cordura <sup>®</sup> back-leg kick panels
- Two reinforced back pockets
- Metal rivets at vital stress points
- Carhartt-strong, triple-stitched main seams
- Carhartt label sewn on bib pocket

front

back

COLOR INFORMATION