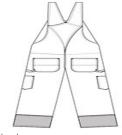

## DISCONTINUED Carhartt <sup>®</sup> Duck Quilt-Lined Zip-To-Thigh Bib Overalls. CTR41

These overalls are quilt-lined to keep you warm on the job site.

- 12-ounce, firm hand, 100% ring spun cotton duck canvas
- Nylon lining quilted to midweight-polyester insulation
- Adjustable front-elastic suspenders with highly durable clasps
- Multi-compartment bib pocket with zippered closure
- Zipper fly
- Two large lower-front pockets
- Hammer loops on the left and right legs
- Chap-style double-front construction
- Double-front knee construction with cleanout bottoms that can accommodate knee pads
- Ankle-to-thigh leg zippers with storm flaps and snap closures
- Cordura <sup>®</sup> back-leg kick panels
- Two reinforced back pockets
- Metal rivets at vital stress points
- Carhartt-strong, triple-stitched main seams
- Carhartt label sewn on bib pocket

front

back

COLOR INFORMATION