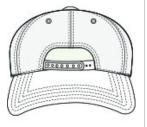

front

back

## Carhartt<sup>®</sup> Canvas Mesh Back Cap CT105298

With breathable mesh and an odor-fighting sweatband, this cap performs while you work or play.

- 100% cotton washed canvas front panels with 100% polyester mesh back panels
- Carhartt Force<sup>®</sup> sweatband wicks sweat, dries fast and fights odors
- FastDry<sup>®</sup> technology keeps you cool for all-day comfort
- Structured
- Mid-profile
- Pre-curved visor
- Adjustable fit with plastic closure
- Carhartt label sewn on side