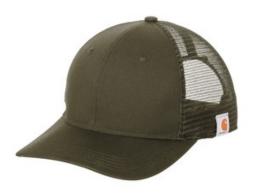

## Carhartt<sup>®</sup> Canvas Mesh Back Cap CT105298

With breathable mesh and an odor-fighting sweatband, this cap performs while you work or play.

- 100% cotton washed canvas front panels with 100% polyester mesh back panels
- Carhartt Force<sup>®</sup> sweatband wicks sweat, dries fast and fights odors
- FastDry<sup>®</sup> technology keeps you cool for all-day comfort
- Structured
- Mid-profile
- Pre-curved visor
- Adjustable fit with plastic closure
- Carhartt label sewn on side