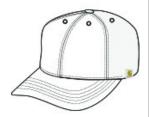

front

back

## Carhartt<sup>®</sup> Canvas Mesh Back Cap CT105298

With breathable mesh and an odor-fighting sweatband, this cap performs while you work or play.

- 100% cotton washed canvas front panels with 100% polyester mesh back panels
- Carhartt Force<sup>®</sup> sweatband wicks sweat, dries fast and fights odors
- FastDry<sup>®</sup> technology keeps you cool for all-day comfort
- Structured
- Mid-profile
- Pre-curved visor
- Adjustable fit with plastic closure
- Carhartt label sewn on side