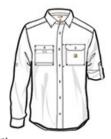

- 3-ounce, 60/40 poly/cotton sheeting
- FastDry <sup>®</sup> technology wicks away sweat
- Stain Breaker <sup>®</sup> technology releases stains
- Double-layer collar converts to stand-up collar for extra sun protection
- Mesh-lined vent at center back for flow-through ventilation
- Articulated elbows
- Convertible roll sleeves with buttons
- Four chest pockets: Left has buttoned-flap pocket with an oversized, concealed, zippered, mesh-lined vertical pocket; Right has two easy-entry pockets: one with button closure, one with hook and loop closure
- Contrast color neck piping
- Carhartt label sewn on left chest pocket
- Carhartt Force <sup>®</sup> labeling on inner back neck
- Relaxed fit

### HOW TO MEASURE

## CHEST WIDTH

Measure under the arm and around the fullest part of the chest with arms down, keeping tape horizontal.