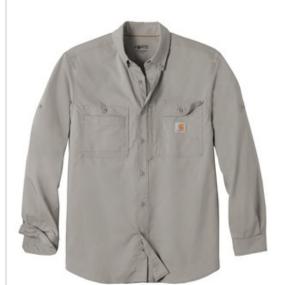

# Carhartt Force <sup>®</sup> Ridgefield Solid Long Sleeve Shirt. CT102418

Don't let the heat stop you from a long day outdoors. The Ridgefield wicks sweat, releases stains in the wash and has a mesh-lined back to keep you cool as a catfish.

- 3-ounce, 60/40 poly/cotton sheeting
- FastDry <sup>®</sup> technology wicks away sweat
- Stain Breaker <sup>®</sup> technology releases stains
- Double-layer collar converts to stand-up collar for extra sun protection
- Mesh-lined vent at center back for flow-through ventilation
- Articulated elbows
- Convertible roll sleeves with buttons
- Four chest pockets: Left has buttoned-flap pocket with an oversized, concealed, zippered, mesh-lined vertical pocket; Right has two easy-entry pockets: one with button closure, one with hook and loop closure
- Contrast color neck piping
- Carhartt label sewn on left chest pocket
- Carhartt Force <sup>®</sup> labeling on inner back neck
- Relaxed fit