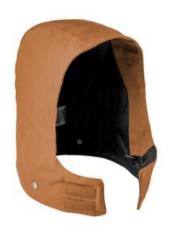

## Carhartt<sup>®</sup> Firm Duck Hood CT102368

Snaps along the bottom allow you to attach this insulated hood to your jacket collar for an extra defense against wind, light rain and cold.

- 12-ounce, firm hand duck canvas
- Water-repellent and wind-resistant
- Nylon lining quilted to arctic-weight polyester insulation
- Three-piece hood construction
- Hook and loop chinstrap closure
- Carhartt-strong, triple-stitched main seams
- Adjustable drawcord with cord lock
- This hood snaps into the following Carhartt jackets:
  CTC003, CT103828, CT104293, CTT104293

Machine wash cold, Do not bleach, Tumble dry low, Steam iron shell only, Do not dry clean

front