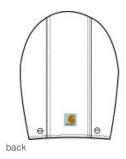

Machine wash cold, Do not bleach, Tumble dry low, Steam iron shell only, Do not dry clean

front