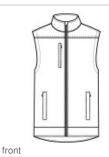

# CornerStone<sup>®</sup> Duck Bonded Soft Shell Vest CSV60

Soft shell technology meets durable duck cloth in this hardworking, water-resistant vest that has an ultra-warm fleece interior.

 100% cotton canvas shell with a DWR finish bonded to a water-resistant film insert and 100% polyester microfleece lining

- Metal front zipper
- Zippered chest pocket
- Zippered hand pockets
- Three interior pockets