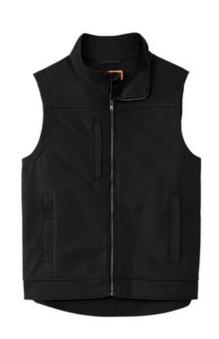

# CornerStone<sup>®</sup> Duck Bonded Soft Shell Vest CSV60

Soft shell technology meets durable duck cloth in this hardworking, water-resistant vest that has an ultra-warm fleece interior.

 100% cotton canvas shell with a DWR finish bonded to a water-resistant film insert and 100% polyester microfleece lining

- Metal front zipper
- Zippered chest pocket
- Zippered hand pockets
- Three interior pockets