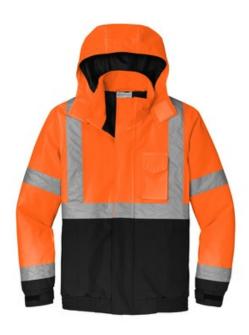

# CornerStone<sup>®</sup> ANSI 107 Class 3 Economy Waterproof Insulated Bomber Jacket CSJ500

- 100% polyester woven 300-denier oxford shell with durable water-repellent (DWR) finish
- 5.2-ounce, 100% polyfill insulation, box diamond quilted body and sleeve lining
- Black bottom front and lower sleeves for a cleaner appearance
- Fabric waterproof rating: 5000MM
- Fully seam-sealed
- Adjustable, zip-removable rain hood with hook and loop closure and toggles
- Durable, reflective 2-inch tape meets ANSI 107 requirements and provides 360-degree visibility
- Full-length exterior storm flap
- Left chest bellows pocket
- Two open lower front pockets
- Molded center front zippered closure
- Elastic cuffs
- Elastic hem
- Port Pocket<sup>™</sup> for easy embroidery access
- This garment must be fully zipped to be in compliance with ANSI 107 standards