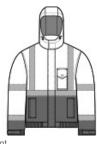

# CornerStone<sup>®</sup> ANSI 107 Class 3 Economy Waterproof Insulated Bomber Jacket CSJ500

- 100% polyester woven 300-denier oxford shell with durable water-repellent (DWR) finish
- 5.2-ounce, 100% polyfill insulation, box diamond quilted body and sleeve lining
- Black bottom front and lower sleeves for a cleaner appearance
- Fabric waterproof rating: 5000MM
- Fully seam-sealed
- Adjustable, zip-removable rain hood with hook and loop closure and toggles
- Durable, reflective 2-inch tape meets ANSI 107 requirements and provides 360-degree visibility
- Full-length exterior storm flap
- Left chest bellows pocket
- Two open lower front pockets
- Molded center front zippered closure
- Elastic cuffs
- Elastic hem
- Port Pocket<sup>™</sup> for easy embroidery access
- This garment must be fully zipped to be in compliance with ANSI 107 standards