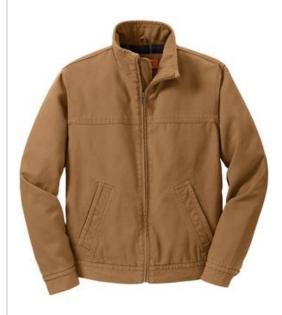

# CornerStone<sup>®</sup> Washed Duck Cloth Flannel-Lined Work Jacket. CSJ40

Extra-tough, this work-ready jacket has a worn-in look and softer feel thanks to our enzyme wash. Plaid flannel lining adds warmth and makes this durable jacket the right choice both on and off the jobsite.

- 12-ounce, 100% cotton enzyme washed duck cloth
- 100% acrylic flannel body lining
- 3-ounce polyfill quilted polyester sleeve lining
- Adjustable snap cuffs
- Front slash pockets with hidden snap closures
- Interior pockets with snap closures
- Adjustable button waist tabs
- Port Pocket<sup>™</sup> for easy embroidery access