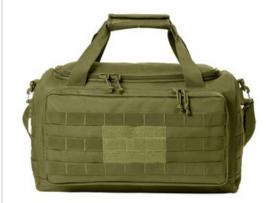

## CornerStone® Tactical Gear Bag CSB816

Compact-yet tactical feature-heavy-this gear bag is rugged and functional. Loop panels stand at the ready to display patches and badges.

- 600D polyester canvas
- D-shaped, zippered main compartment
- Interior storage pockets
- Web carry handles with padded handle wrap
- Adjustable, removable, padded shoulder strap
- Side daisy chains
- Front zippered pocket with daisy chain and loop panel for badges and patches
- Dimensions: 10"h x 16"l x 9.5"d