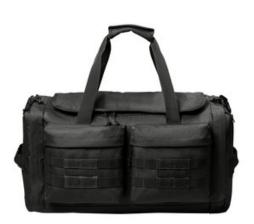

## CornerStone<sup>®</sup> Tactical Duffel CSB815

As versatile as it is functional, this rugged duffel is fit for the job, gym or travel. Loop panels stand at the ready to display patches and badges.

- 600D polyester canvas
- Large covered D-shaped zippered main compartment
- Interior storage pockets
- End zippered shoe compartment with ventilation
- End zippered pocket
- End web grab handles
- Web carry handles with padded handle wrap
- Adjustable, removable, padded shoulder strap
- Two front zippered pockets with daisy chains and loop
- panels for badges and patches
- Dimensions: 12"h x 22"l x 10"d

Note: Bags not intended for use by children 12 and under.

front

back

COLOR INFORMATION

PMS BLACK C

PMS 433C