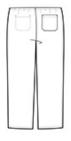

# Reversible Scrub Pant. CS502

Our comfortable scrub pant has a smooth, professional look.

- 4.2 oz, 65/35 poly/cotton
- Dyed-to-match drawstring
- Reversible construction. Back pocket on both sides

#### **CARE INSTRUCTIONS**

Wash before wearing. Machine wash warm, tumble dry medium. Non-chlorine bleach.

front

back