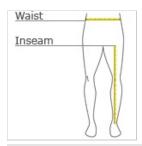

## HOW TO MEASURE

WAIST

Measure around the smallest part of the natural waist.

#### INSEAM

Measure a similar style pant that fits well and is the desired length. Measure from the crotch seam to the hem.