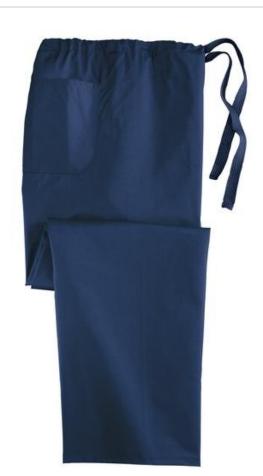

# Reversible Scrub Pant. CS502

Our comfortable scrub pant has a smooth, professional look.

- 4.2 oz, 65/35 poly/cotton
- Dyed-to-match drawstring
- Reversible construction. Back pocket on both sides

#### **CARE INSTRUCTIONS**

Wash before wearing. Machine wash warm, tumble dry medium. Non-chlorine bleach.

front

back