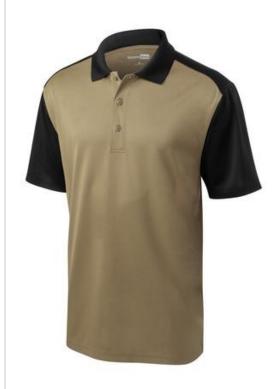

# **CLOSEOUT CornerStone<sup>®</sup> Select Snag-Proof Blocked Polo. CS417**

Tackle the tough jobs in total comfort. This striking colorblock polo works as hard as you do with unbeatable snag, wrinkle, odor and moisture resistance.

- 6.6-ounce snag-proof polyester
- Rental friendly
- Tag-free label
- Flat knit collar
- 3-button placket with dyed-to-match buttons
- Set-in, open hem sleeves

Due to the nature of 100% polyester performance fabrics, special care must be taken throughout the printing process.