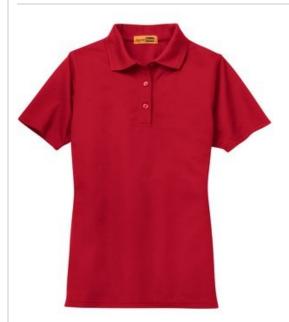

# Ladies Industrial Pique Polo. CS403

Our hardworking, hard wearing CornerStone<sup>®</sup> Ladies Industrial Pocketless Pique Polo is built to take on the toughest jobs. This heavy-duty polo excels through 50 industrial launderings. Comfortable and with stain release, this polo has a stylish ottoman tipped collar—making it versatile enough to wear off-site, too.

- 6.8-ounce, 100% spun polyester
- Traditional, relaxed look
- Flat knit collar
- 3-button placket
- Dyed-to-match buttons
- Open hem sleeves
- Side vents