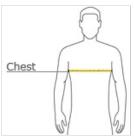

#### **HOW TO MEASURE**

## CHEST WIDTH

Measure under the arm and around the fullest part of the chest with arms down, keeping tape horizontal.

## SIZE CHART

|       | S     | М     | L     | XL    | 2XL   | 3XL   | 4XL   | 5XL   | 6XL   |
|-------|-------|-------|-------|-------|-------|-------|-------|-------|-------|
| Chest | 35-37 | 38-40 | 41-43 | 44-46 | 47-49 | 50-53 | 54-57 | 58-60 | 61-63 |