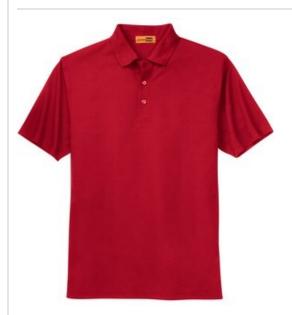

## **Industrial Pique Polo. CS402**

Our hardworking, hard wearing CornerStone<sup>®</sup> Industrial Pocketless Pique Polo is built to take on the toughest jobs. Comfortable and with stain release, this polo has a stylish ottoman tipped collar—making it versatile enough to wear offsite, too.

- 6.8-ounce, 100% spun polyester
- Rental- friendly
- Flat knit collar
- 3-button placket
- Dyed-to-match buttons
- Open hem sleeves
- Side vents