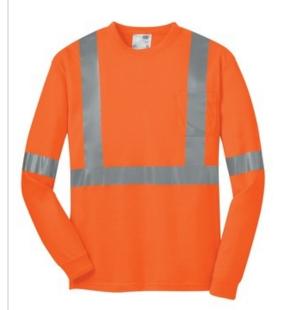

# CornerStone<sup>®</sup> ANSI 107 Class 2 Long Sleeve Safety T-Shirt. CS401LS

Stay safer on the jobsite in this high-visibility t-shirt that works as hard as you do.

- ANSI/ISEA 107 Class 2 certified
- 5.9-ounce, 100% polyester interlock
- Wicks moisture
- 2-in. wide reflective taping on front and back
- Left chest pocket for pens and notes
- Rib knit cuffs